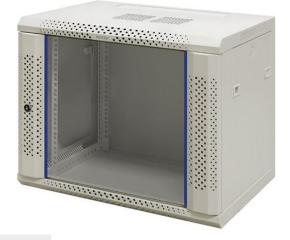

## Wall Mount Network Cabinet - WS Series

Designed for 19-inch standard network equipment  $\cdot$  4 vertical rails  $\cdot$  Welded structure  $\cdot$ 

## **Key Features:**

- ✓ Whole welded frame for stable and reliable structure
- ✓ Removable side panels for quick access
- ✓ Removable panels for cable entry on top, bottom and on the back
- ✓ Glass door with vented holes for ventilation
- ✓ Two 120 mm fan holes on top
- ✓ Front door can open left or right. Turning angle is over 180 deg.
- ✓ Easy mounting
- ✓ CE certificate