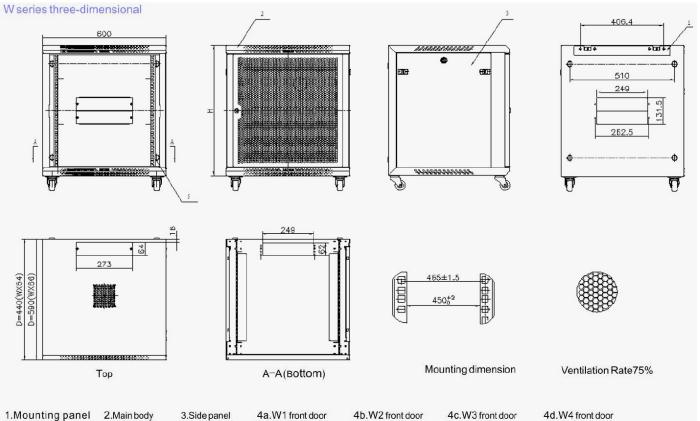

Standard: ANSI/EIA RS-310-D, DIN41497 part 1, IEC297-2, DIN41494 part 7, GB/T3047.2-92

Loading Capacity: 60 kg

Degree of Protection: IP20

Material: SPCC cold rolled steel Thickness: Mounting profiles: 1.5mm, Side panels: 0.8mm, Others: 1.2mm

## Surface Finish:

Degreasing, phosphoric, powder coated

 1.Mounting panel
 2.Main body
 3.Side panel
 4a.W1 front door
 4b.W2 front door
 4c.W3 front door
 4d.W4 from the second door

 4e.W5 front door
 4f.W6 front door
 4g.WS front door
 4h.WD front door
 5.Mounting profile