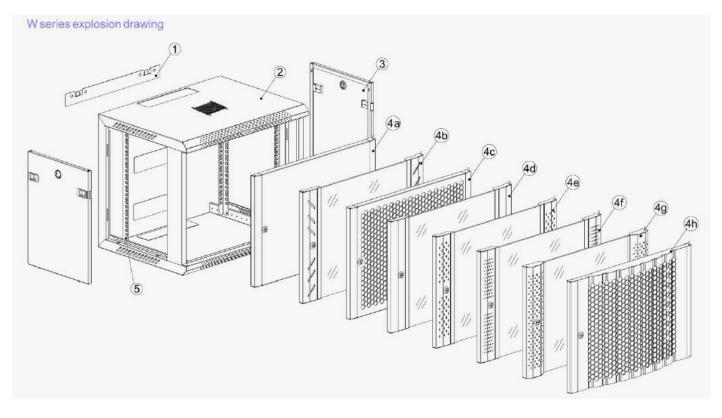

## Surface Finish:

Degreasing, phosphoric, powder coated

 1.Mounting panel
 2.Main body
 3.Side panel
 4a.W1 front door
 4b.W2 front door
 4c.W3 front door
 4d.W4 from the second door

 4e.W5 front door
 4f.W6 front door
 4g.WS front door
 4h.WD front door
 5.Mounting profile